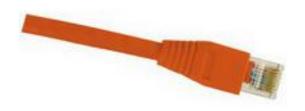

# RS Pro 2m Straight Through Cat6 Cable Assembly, Unshielded Orange LSZH

RS Stock No: 738-8521

#### **Product Details**

RS Pro Cat6 cable assembly in orange colour, is 2 m long and designed with straight through wiring configuration. It uses LSZH sheath material.