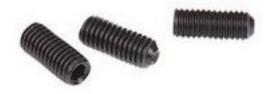

### **Product Details**

RS Pro socket screw is of size M5 x 12 mm, features steel construction with black and self-colour finish for longlasting durability. This socket screw has hex socket set head shape and metric thread type.

#### **Features and Benefits**

- Steel construction with black and self-colour finish
- Metric threaded socket set screw
- Hex socket set head shape