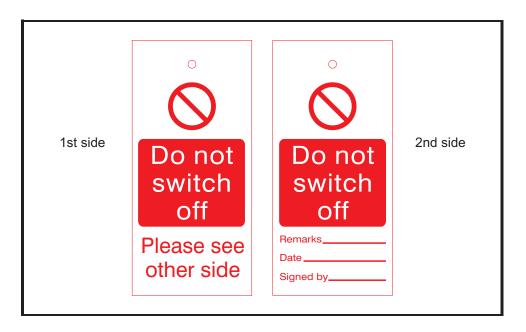

## Datasheet

ENGLISH

| RS Article Number | : | 7924515                              |
|-------------------|---|--------------------------------------|
| Description       | : | Label with Tie " DO NOT SWITCH OFF " |

| Standards Met    | : | None                            |
|------------------|---|---------------------------------|
| Color            | : | White Background with Red Print |
| Material         | : | Hard PVC with Nylon Tie         |
| Size             | : | 160mm x 75mm                    |
| Mounting Type    | : | Nylon Tie Supplied Along        |
| Text Language    | : | English                         |
| Sign Description | : | DO NOT SWITCH OFF               |
| Category         | : | Pre - Printed Labels with Tie   |

Note : Image above is not to the scale.

RS, Professionally Approved Products, gives you professional quality parts across all products categories. Our range has been testified by engineers as giving comparable quality to that of the leading brands without paying a premium price.