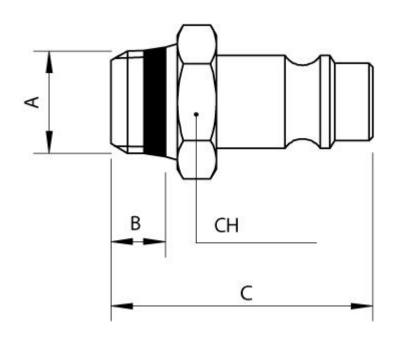

#### **Mechanical Specifications**

| Connection Type      | Threaded, Tube |
|----------------------|----------------|
| Tube Connection Size | 9mm            |
| Coupling Gender      | Male           |
| Threaded Connection  | 1/2 in Male    |
| Thread Size          | 1/2in          |
| Wrench Size          | 24             |
| Length               | 36mm           |

| Α   | В | С  | D | СН | Pack. |
|-----|---|----|---|----|-------|
| 1/2 | 9 | 36 | - | 24 | 2     |