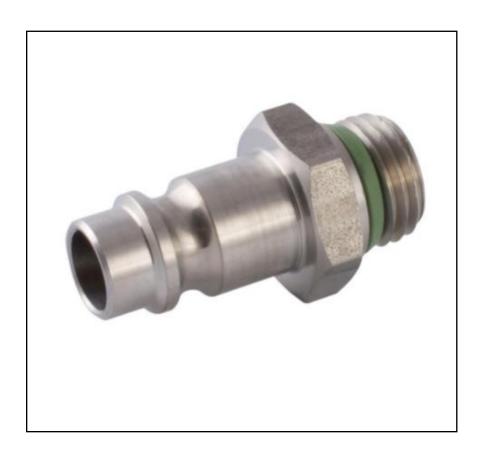

# RS PRO MALE PLUG EU DN7.8 INOX 1/2

RS Stock No.: 2312694

RS PROfessionally Approved Products bring to you professional quality parts across all product categories. Our product range has been tested by engineers and provides a comparable quality to the leading brands without paying a premium price.

#### **Product Description**

The RS PRO male plug EU DN7.8 inox 1/2 works in 0 to 16 bar pressure range. It mainly used in compressed air & tools, pneumatic & fluid technology, food & beverages applications. It provides high performance for multiple fluids in a wide range of temperature and pressure. Operating temperature range is from - 15 °C to + 200 °C. RoHS and REACH compliant.