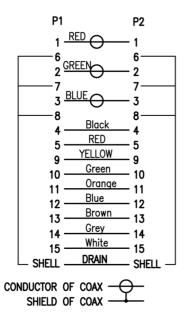

## RS PRO 1m VGA/SVGA HD15 Male to Male Cable - Black

**Stock number: 182-8522** 

EN

Our RS PRO 1 metre monitor cable comes with two high density 15 pin male connectors which is commonly known as a VGA or SVGA connector. It has all pins connected and ferrites at each end of the cable which help to cut out interference. The jacket and the connector hoods are made of black PVC.

The SVGA connector is one of the most common video connectors found on computers. SVGA is an analogue signal which is slowly being replaced by digital cables such as HDMI and Displayport.

- 1. MATERIAL
  - 1.1 CABLE(28#): [(7/0.12BC+FPE)\*3+7/0.12BC+AL]+7/0.12BC\*9C+AL+7/0.12BC+B(96/0.12ALM)+PVC6.8 (BLACK).
  - 1.2 HIGH DENSITY D'-SUB 15 MALÉ: BLUE INSULATION, GOLD FLASH CONTACTS, NICKEL PLATED SHELL.
- 1.3 FERRITE CORE: Ø14.2 X Ø9.5 X 28.5mm.
- 1.4 ALL HOOD: BLACK PVC.
- 1.5 THUMB SCREW(2.3\*46MM) TO BE MOLDED BLACK PVC.
- 1.6 ALL COMPONENTS ARE ROHS COMPLIANT.
- 2. ELECTRICAL
- 2.1 100% OPEN AND SHORT TEST
- 2.2 HI-POT: DC200V/0.01S
- 3. PACKING
  - 3.1 EACH CABLE IN A PE PACKAGE.