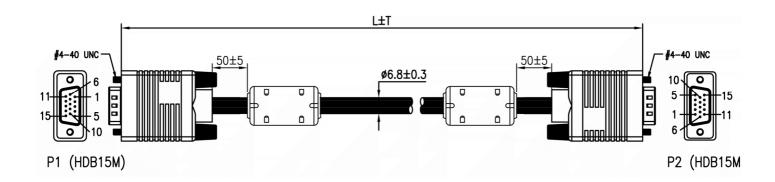

## RS PRO 1m VGA/SVGA HD15 Male to Male Cable - Black

**Stock number: 182-8522** 

EN

Our RS PRO 1 metre monitor cable comes with two high density 15 pin male connectors which is commonly known as a VGA or SVGA connector. It has all pins connected and ferrites at each end of the cable which help to cut out interference. The jacket and the connector hoods are made of black PVC.

The SVGA connector is one of the most common video connectors found on computers. SVGA is an analogue signal which is slowly being replaced by digital cables such as HDMI and Displayport.

- 1. MATERIAL
  - 1.1 CABLE(28#): [(7/0.12BC+FPE)\*3+7/0.12BC+AL]+7/0.12BC\*9C+AL+7/0.12BC+B(96/0.12ALM)+PVC6.8 (BLACK).
  - 1.2 HIGH DENSITY D'-SUB 15 MALÉ: BLUE INSULATION, GOLD FLASH CONTACTS, NICKEL PLATED SHELL.
- 1.3 FERRITE CORE: Ø14.2 X Ø9.5 X 28.5mm.
- 1.4 ALL HOOD: BLACK PVC.
- 1.5 THUMB SCREW(2.3\*46MM) TO BE MOLDED BLACK PVC.
- 1.6 ALL COMPONENTS ARE ROHS COMPLIANT.
- 2. ELECTRICAL
- 2.1 100% OPEN AND SHORT TEST
- 2.2 HI-POT: DC200V/0.01S
- 3. PACKING
  - 3.1 EACH CABLE IN A PE PACKAGE.