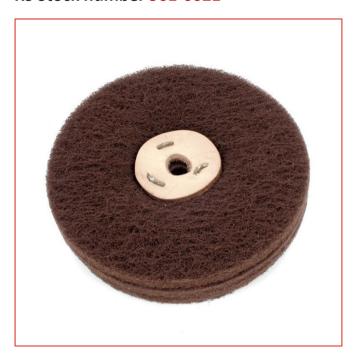

## 6in Satin Mop - Very Fine

**RS Stock number 901-0621** 

## **Product Details**

All the buffs in this range are the traditional drilled leather centre type which should be attached to a tapered spindle. Depending on the spindle used, these can be mounted onto polisher/grinder machines flexible drive shafts or directly into power drill chucks.

## **Features & Benefits:**

- 6in satin very fine mop
- For cleaning rusty tools and bringing them back to life
- Producing a satin or matt finish on metal
- Very fine for smoothing and preparing the surface prior to final polishing. To
  achieve a good finish it is imperative that the surface of the work piece is smooth
  before you start polishing.