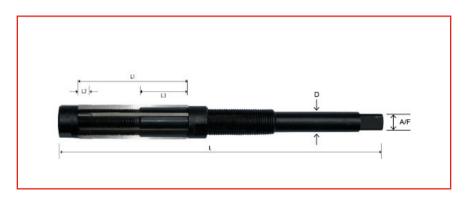

## **Technical:**

Front End Pilot (L2):

Short parallel length (L2) aids reamer line up with the drilled hole during cutting with the Tapered Lead

## Taper Lead:

Gradually increases the size of the original hole to the size of the final Parallel Cutting Length (L3):

Parallel Cutting Length (L3): Finish cuts hole to required size

## **Specifications:**

Adjustable reamers are suitable for accurately finishing previously drilled holes to an exact size. The 6 hardened steel blades sit in tapered keyways and expand as they are repositioned along the length of the reamer body. Measuring across the blades along the Parallel Cutting Length (L3) with a micrometer checks adjustment progress of the reamer. Screwed end caps finally clamp the blades in the required finish size position. Blade Hardness: HRC 62-66

| RS Code | Manufacturers<br>Code | Range    | L   | L1 | L2 | L3 | D   | A/F |
|---------|-----------------------|----------|-----|----|----|----|-----|-----|
| 394-241 | 20-543-092            | 8.5-9.25 | 105 | 38 | 5  | 24 | 4.8 | 4.0 |