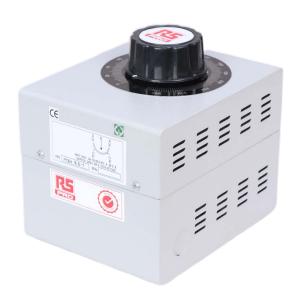

## RS Pro 1 Phase 720VA Variac, 1 Output, 240V

RS Stock No: 890-2803

#### **Product Details**

RS Pro 1-phase 720 VA variac is a professional range of enclosed style variable transformer available in either single or three phase. This transformer is not designed to provide mains isolation but does not operate at mains voltage. It has a primary voltage of 240 V and a single output. The transformers need to be fitted within an enclosure or a protected environment. This variac meets RoHS compliant.

# **Specifications:**

| opcomoations.               |                              |
|-----------------------------|------------------------------|
| Construction                | Enclosed                     |
| Depth                       | 160 mm                       |
| Dimensions                  | 160 x 130 x 160 mm           |
| Knob Rotation               | Clockwise                    |
| Length                      | 160 mm                       |
| Maximum Operating Frequency | 60 Hz                        |
| Mounting Type               | Surface                      |
| Number of Outputs           | 1                            |
| Number of Phases            | 1                            |
| Power Rating                | 720 VA                       |
| Primary Current Rating      | 3 A                          |
| Primary Voltage Rating      | 240 V ac                     |
| Protection Features         | Overload Protection          |
| Secondary Voltage Rating    | 0 to 240 V ac, 0 to 270 V ac |
| Standards Met               | RoHS Compliant               |
| Termination Type            | Termination Wire             |
| Weight                      | 4.3 kg                       |
| Width                       | 130 mm                       |
|                             |                              |