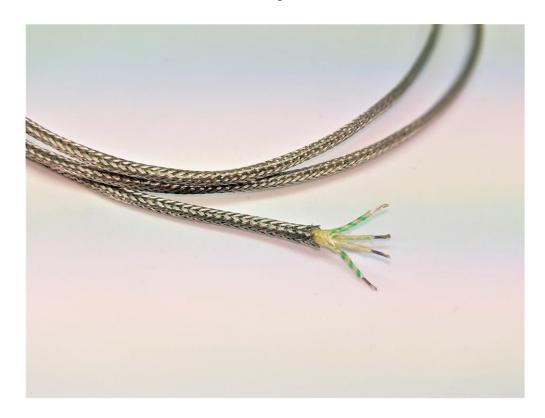

## Fibre Glass + SSOB Thermocouple Cable 4 Core 7/0.2 Type K

Glassfibre insulated flat pair construction, conductors laid flat, Glassfibre insulated with Glassfibre jacket, silicone varnished throughout + stainless steel overbraid for added protection and mechanical strength. Good temperature resistance but not suitable where fluids are present.

Insulation
 Glassfibre insulated extension cable with stainless steel overbraiding

Number of Cores
Number of Strands
Conductor Size (mm)
0.2

Max. Temperature +350°C (short periods up to 400°C)

Min. Temperature -60°C