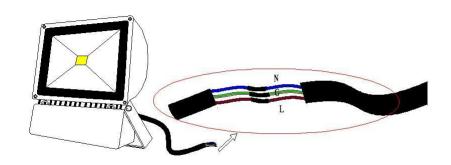

# Datasheet Stock No. 170-4261 RS PRO LED Floodlight



#### iccinai

### **Dimensions:**







| Light Color             | warm white       |
|-------------------------|------------------|
| Color Temperature       | 3000-3500K       |
| LED Angle               | 120°             |
| Led Luminous Efficiency | ≥80-90 lm/w      |
| Led Flux                | ≥2400-2700lm     |
| Lamp's Efficiency (%)   | > 90%            |
| Life Span               | 50000H           |
| Protection Degree       | IP65             |
| Certificate             | CE & ROHS & UKCA |

### How to assemble:

## Step 1:



### Step 2:



### Step 3:



### Feature:

**Energy-saving Lighting.** 

### **Applications:**

Floodlights are for bars, clubs, hotels, plazas, commercial buildings facade, stages, squares, museums, art galleries, historical buildings, billboards, theatres, parks, gardens, etc.

11/10/2021