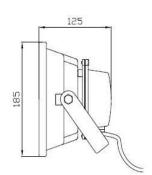

### **Dimensions:**

| Light Color             | warm white       |
|-------------------------|------------------|
| Color Temperature       | 3000-3500K       |
| LED Angle               | 120°             |
| Led Luminous Efficiency | ≥80-90 lm/w      |
| Led Flux                | ≥2400-2700lm     |
| Lamp's Efficiency (%)   | > 90%            |
| Life Span               | 50000H           |
| Protection Degree       | IP65             |
| Certificate             | CE & ROHS & UKCA |