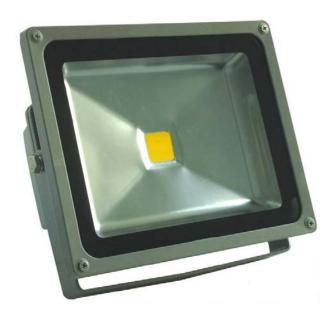

# Datasheet Stock No. 170-4261 RS PRO LED Floodlight



#### iccinai

### **Dimensions:**







| Light Color             | warm white       |
|-------------------------|------------------|
| Color Temperature       | 3000-3500K       |
| LED Angle               | 120°             |
| Led Luminous Efficiency | ≥80-90 lm/w      |
| Led Flux                | ≥2400-2700lm     |
| Lamp's Efficiency (%)   | > 90%            |
| Life Span               | 50000H           |
| Protection Degree       | IP65             |
| Certificate             | CE & ROHS & UKCA |

### How to assemble:

## Step 1:



### Step 2:



### Step 3:



### Feature:

**Energy-saving Lighting.** 

### **Applications:**

Floodlights are for bars, clubs, hotels, plazas, commercial buildings facade, stages, squares, museums, art galleries, historical buildings, billboards,