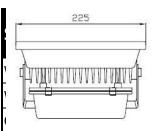

### **Dimensions:**

| Light Color             | warm white       |
|-------------------------|------------------|
| Color Temperature       | 3000-3500K       |
| LED Angle               | 120°             |
| Led Luminous Efficiency | ≥80-90 lm/w      |
| Led Flux                | ≥2400-2700lm     |
| Lamp's Efficiency (%)   | > 90%            |
| Life Span               | 50000H           |
| Protection Degree       | IP65             |
| Certificate             | CE & ROHS & UKCA |