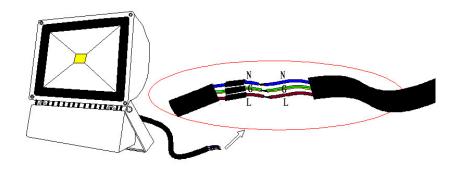

# Datasheet Stock No. 170-4261 RS PRO LED Floodlight



#### iccinai

### **Dimensions:**







| Light Color             | warm white       |
|-------------------------|------------------|
| Color Temperature       | 3000-3500K       |
| LED Angle               | 120°             |
| Led Luminous Efficiency | ≥80-90 lm/w      |
| Led Flux                | ≥2400-2700lm     |
| Lamp's Efficiency (%)   | > 90%            |
| Life Span               | 50000H           |
| Protection Degree       | IP65             |
| Certificate             | CE & ROHS & UKCA |

### How to assemble:

## Step 1:



### Step 2:



### Step 3:



### Feature:

**Energy-saving Lighting.** 

### **Applications:**

Floodlights are for bars, clubs, hotels, plazas, commercial buildings facade, stages, squares, museums, art galleries, historical buildings, billboards, theatres, parks, gardens, etc.

11/10/2021