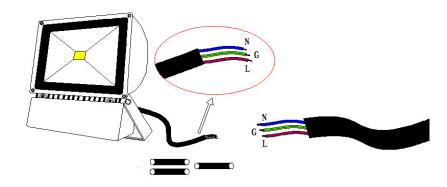

# Datasheet Stock No. 170-4261 RS PRO LED Floodlight



#### iccinai

### **Dimensions:**







| Light Color             | warm white       |
|-------------------------|------------------|
| Color Temperature       | 3000-3500K       |
| LED Angle               | 120°             |
| Led Luminous Efficiency | ≥80-90 lm/w      |
| Led Flux                | ≥2400-2700lm     |
| Lamp's Efficiency (%)   | > 90%            |
| Life Span               | 50000H           |
| Protection Degree       | IP65             |
| Certificate             | CE & ROHS & UKCA |

### How to assemble:

## Step 1:



### Step 2:



### Step 3:



### Feature:

**Energy-saving Lighting.** 

### **Applications:**

Floodlights are for bars, clubs, hotels, plazas, commercial buildings facade, stages, squares, museums, art galleries, historical buildings, billboards, theatres, parks, gardens, etc.

11/10/2021