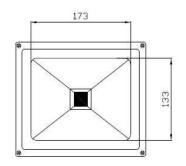

### **Dimensions:**

| Light Color             | warm white       |
|-------------------------|------------------|
| Color Temperature       | 3000-3500K       |
| LED Angle               | 120°             |
| Led Luminous Efficiency | ≥80-90 lm/w      |
| Led Flux                | ≥2400-2700lm     |
| Lamp's Efficiency (%)   | > 90%            |
| Life Span               | 50000H           |
| Protection Degree       | IP65             |
| Certificate             | CE & ROHS & UKCA |