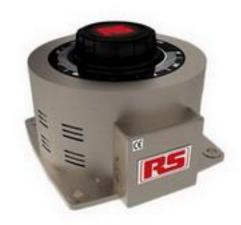

## **Product Details**

RS Pro 1-phase 3.6 kVA variac has heavy duty construction and enclosed style variable transformers for surface floor or wall mounting. The transformers are not designed to provide mains isolation but operates at mains voltage. All of the transformers need to be earthed using the earth studs provided. This variac has continuously variable AC output voltage with overvoltage tap for smooth linear output. It has single output with primary voltage rating of 240 V.