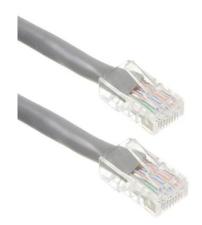

# RS PRO NETWORK PATCH CABLE, CAT 6, 550MHz, UTP, STRANDED MOD 8P8C PLUG TO PLUG 36" GRAY

Stock No: 2378609, 2378610

## **Product Details:**

RS PRO RJ45 network path cords are compliant with the latest standards, meeting and exceeding a full range of patching performance requirements of Cat5e and Cat6. Cable are available with and without snagless boots, different length and colors to accommodate your application.