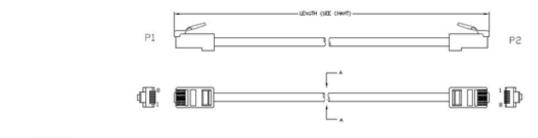

## **Dimensional line drawings**

PIN ASSIGNMENT

| LENGTH                    | CODE |
|---------------------------|------|
| 12.0"±.39" [305±10]       | 001  |
| 24.0°±.79" [610±20]       | 002  |
| 36.0"±1.2" [915±20]       | 003  |
| 60.0"±1.5" [1,525±40]     | 005  |
| 84.0"±1.9" [2,135±50]     | 007  |
| 120.0"±2.4" [3,050±50]    | 010  |
| 168.0"±2.4 [4,270±60]     | 014  |
| 300.0"±2.4" [7,625±60]    | 025  |
| 600.0"±2.7 [15,250±70]    | 050  |
| 1,200.0"±2.7" [30,500±70] | 100  |

| COLOR  | CODE |
|--------|------|
| BLUE   | BU   |
| ORANGE | OR   |
| WHITE  | WT   |
| BLACK  | BK   |
| RED    | RD   |
| GREEN  | GR   |
| GRAY   | GY   |
| PURPLE | PU   |