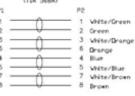

## **Dimensional line drawings**

PIN ASSIGNMENT

| LENGTH                    | CODE |
|---------------------------|------|
| 12.0"±.39" [305±10]       | 001  |
| 24.0°±.79" [610±20]       | 002  |
| 36.0"±1.2" [915±20]       | 003  |
| 60.0"±1.5" [1,525±40]     | 005  |
| 84.0"±1.9" [2,135±50]     | 007  |
| 120.0"±2.4" [3,050±50]    | 010  |
| 168.0"±2.4 [4,270±60]     | 014  |
| 300.0"±2.4" [7,625±60]    | 025  |
| 600.0"±2.7 [15,250±70]    | 050  |
| 1,200.0"±2.7" [30,500±70] | 100  |