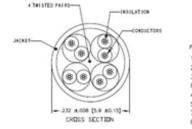

#### Material:

Plugs:

P1 & P2: RJ45, 8P8C, CAT 6 Plug, Long Body, Polycarbonate, Rated UL94V-0, Gold

plated Cable:

Cat 6, UTP 24 AWG X 4P, Stranded bare Copper, 550MHz

O.D.: 5.9mm ±0.15mm, UL & ETL verified, conforms

to ANSI/TIA-568-C.2

Jacket color (See Chart)

**Electrical:** 

Hi-Pot: 300V DC / 10ms

100% tested for Open, shorts and crossed wires

**Environmental:** 

Lead free, RoHS compliant.