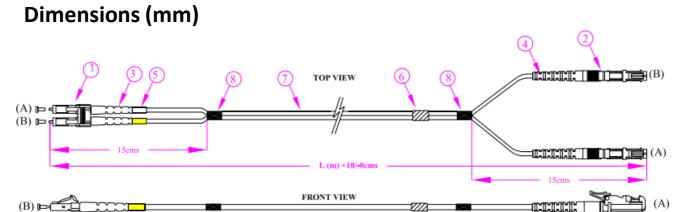

## Datasheet Fibre Optic Cable Assembly

RS Stock number 536-8402

| (B) 🖻 🗂 💆 |                                  |     | Π |
|-----------|----------------------------------|-----|---|
| No.       | Description                      | Ea  |   |
| 1         | LC Connector                     | 2   |   |
| 2         | E2000 Connector                  | 2   |   |
| 3         | Lc Boots                         | 2   |   |
| 4         | E2000 Boots                      | 2   |   |
| 5         | LC Heat Shrink ( yellow + white) | 1+1 |   |
| 6         | Identification Label             | 1   |   |
| 7         | 1.6mm Duplex Cable (Lm)          | 1   |   |
| 8         | Black Tape                       | 2   |   |