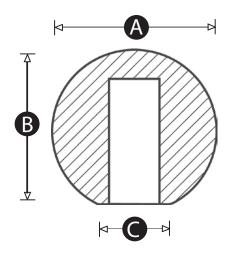

#### **Thread**

Moulded Thread

| Part No. | Α  | В  | С  | Thread size |
|----------|----|----|----|-------------|
| 7027796  | 15 | 14 | 10 | M4          |
| 7027790  | 20 | 19 | 10 | M5          |
| 7027787  | 25 | 23 | 13 | M6          |
| 7027800  | 32 | 30 | 14 | M8          |
| 7027780  | 38 | 36 | 18 | M8          |
| 7027784  | 45 | 43 | 18 | M10         |
| 7027793  | 50 | 49 | 19 | M12         |