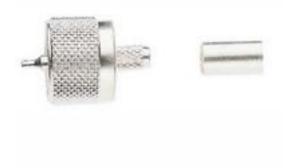

## ENGLISH

Datasheet

RS Pro Straight standard 75Ω Cable Mount UHF Connector, Plug, Crimp Termination, RG59 RS Stock No: 546-2611

### **Product Details**

RS Pro cable mount UHF connector plug is designed for 75  $\Omega$  impedance applications. The standard, straight plug features high quality construction with PTFE insulation, non-constant impedance design, suitable for use up to 500V peak and 200MHz or up to 500MHz with diminished performance. It offers crimp termination and is compatible with RG59 cables.

## **Specifications:**

| Body Orientation   | Straight    |
|--------------------|-------------|
| Cable Type         | RG59        |
| Gender             | Male        |
| Impedance          | 75 Ω        |
| Mounting Type      | Cable Mount |
| Size               | Standard    |
| Termination Method | Crimp       |