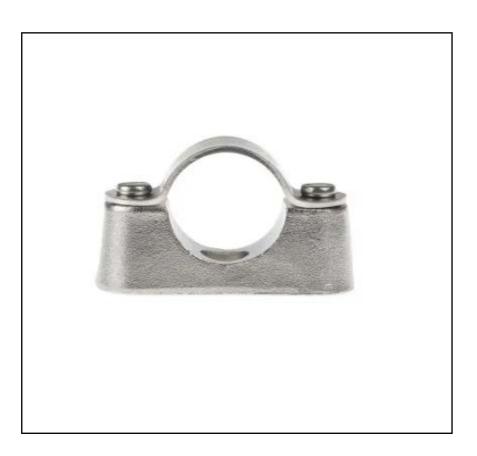

# RS PRO Cable Clip Natural Screw 316 Stainless Steel Saddle Clamp, 25mm Max. Bundle

RS Stock No.: 471-1316

RS Professionally Approved Products bring to you professional quality parts across all product categories. Our product range has been tested by engineers and provides a comparable quality to the leading brands without paying a premium price.

# **Product Description**

From RS Pro, these robust and reliable saddle clamps present a dependable cable management solution. With a screw hole for affixing to almost any surface, these versatile saddle clamps can hold pipes and cables in place securely. Once the base is affixed to a horizontal or vertical surface, the clamping element can be screwed down to tightly secure, cables, pipes and hoses with a 20 mm diameter

## **General Specifications**

| Material               | 316 Stainless Steel                                                                                                                                                                                                                                                                                                                                                  |
|------------------------|----------------------------------------------------------------------------------------------------------------------------------------------------------------------------------------------------------------------------------------------------------------------------------------------------------------------------------------------------------------------|
| Colour                 | Natural                                                                                                                                                                                                                                                                                                                                                              |
| Affixing Method        | Screw                                                                                                                                                                                                                                                                                                                                                                |
| Cable Clip/Clamp Style | Saddle clamp                                                                                                                                                                                                                                                                                                                                                         |
| Finish                 | Satin (Top), Electro polished (Base)                                                                                                                                                                                                                                                                                                                                 |
| Compatible With        | Metric Conduit                                                                                                                                                                                                                                                                                                                                                       |
| UV-Resistant           | No                                                                                                                                                                                                                                                                                                                                                                   |
| Applications           | These wall mounting cable and pipe clips are often used in plumbing to secure copper pipes or steel pipes, and can be used in pneumatic applications to secure plastic hosing. The clips present a highly versatile and heavyduty fixing solution. They are sometimes referred to as distance clamps, or pipe clamps, but the fittings are commonly used for cables. |