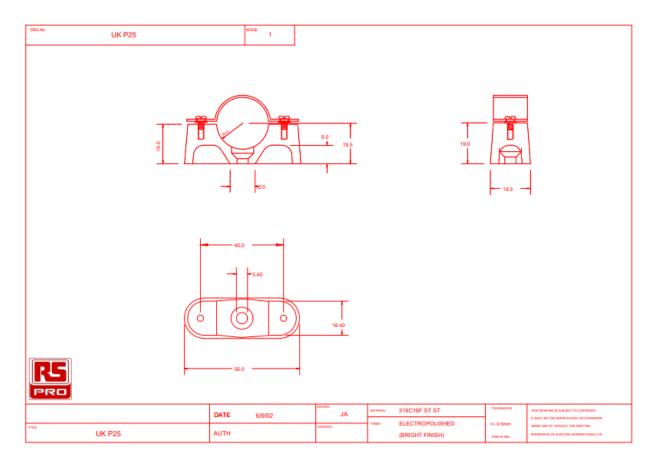

## **General Specifications**

| Material               | 316 Stainless Steel                                                                                                                                                                                                                                                                                                                                                  |
|------------------------|----------------------------------------------------------------------------------------------------------------------------------------------------------------------------------------------------------------------------------------------------------------------------------------------------------------------------------------------------------------------|
| Colour                 | Natural                                                                                                                                                                                                                                                                                                                                                              |
| Affixing Method        | Screw                                                                                                                                                                                                                                                                                                                                                                |
| Cable Clip/Clamp Style | Saddle clamp                                                                                                                                                                                                                                                                                                                                                         |
| Finish                 | Satin (Top), Electro polished (Base)                                                                                                                                                                                                                                                                                                                                 |
| Compatible With        | Metric Conduit                                                                                                                                                                                                                                                                                                                                                       |
| UV-Resistant           | No                                                                                                                                                                                                                                                                                                                                                                   |
| Applications           | These wall mounting cable and pipe clips are often used in plumbing to secure copper pipes or steel pipes, and can be used in pneumatic applications to secure plastic hosing. The clips present a highly versatile and heavyduty fixing solution. They are sometimes referred to as distance clamps, or pipe clamps, but the fittings are commonly used for cables. |

#### **Mechanical Specifications**

| Maximum Bundle Diameter | 20mm |
|-------------------------|------|
| Clearance               | 7mm  |
| Conduit Ø               | 25mm |