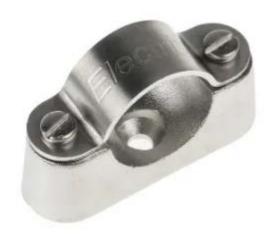

# RS PRO Cable Clip Natural Screw 316 Stainless Steel Saddle Clamp, 25mm Max. Bundle

RS Stock No.: 471-1316

RS Professionally Approved Products bring to you professional quality parts across all product categories. Our product range has been tested by engineers and provides a comparable quality to the leading brands without paying a premium price.

# **Product Description**

From RS Pro, these robust and reliable saddle clamps present a dependable cable management solution. With a screw hole for affixing to almost any surface, these versatile saddle clamps can hold pipes and cables in place securely. Once the base is affixed to a horizontal or vertical surface, the clamping element can be screwed down to tightly secure, cables, pipes and hoses with a 20 mm diameter

## **General Specifications**

| Material               | 316 Stainless Steel                                                                                                                                                                                                                                                                                                                                                  |
|------------------------|----------------------------------------------------------------------------------------------------------------------------------------------------------------------------------------------------------------------------------------------------------------------------------------------------------------------------------------------------------------------|
| Colour                 | Natural                                                                                                                                                                                                                                                                                                                                                              |
| Affixing Method        | Screw                                                                                                                                                                                                                                                                                                                                                                |
| Cable Clip/Clamp Style | Saddle clamp                                                                                                                                                                                                                                                                                                                                                         |
| Finish                 | Satin (Top), Electro polished (Base)                                                                                                                                                                                                                                                                                                                                 |
| Compatible With        | Metric Conduit                                                                                                                                                                                                                                                                                                                                                       |
| UV-Resistant           | No                                                                                                                                                                                                                                                                                                                                                                   |
| Applications           | These wall mounting cable and pipe clips are often used in plumbing to secure copper pipes or steel pipes, and can be used in pneumatic applications to secure plastic hosing. The clips present a highly versatile and heavyduty fixing solution. They are sometimes referred to as distance clamps, or pipe clamps, but the fittings are commonly used for cables. |