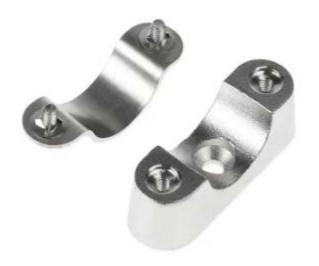

# **Product Description**

From RS Pro, these robust and reliable saddle clamps present a dependable cable management solution. With a screw hole for affixing to almost any surface, these versatile saddle clamps can hold pipes and cables in place securely. Once the base is affixed to a horizontal or vertical surface, the clamping element can be screwed down to tightly secure, cables, pipes and hoses with a 20 mm diameter

## **General Specifications**

| Material               | 316 Stainless Steel                                                                                                                                                                                                                                                                                                                                                  |
|------------------------|----------------------------------------------------------------------------------------------------------------------------------------------------------------------------------------------------------------------------------------------------------------------------------------------------------------------------------------------------------------------|
| Colour                 | Natural                                                                                                                                                                                                                                                                                                                                                              |
| Affixing Method        | Screw                                                                                                                                                                                                                                                                                                                                                                |
| Cable Clip/Clamp Style | Saddle clamp                                                                                                                                                                                                                                                                                                                                                         |
| Finish                 | Satin (Top), Electro polished (Base)                                                                                                                                                                                                                                                                                                                                 |
| Compatible With        | Metric Conduit                                                                                                                                                                                                                                                                                                                                                       |
| UV-Resistant           | No                                                                                                                                                                                                                                                                                                                                                                   |
| Applications           | These wall mounting cable and pipe clips are often used in plumbing to secure copper pipes or steel pipes, and can be used in pneumatic applications to secure plastic hosing. The clips present a highly versatile and heavyduty fixing solution. They are sometimes referred to as distance clamps, or pipe clamps, but the fittings are commonly used for cables. |