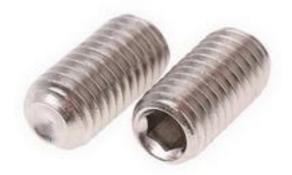

### RS Pro Hex Socket Set Stainless Steel Plain Socket Screw, M8 x 16mm RS Stock No: 187-0850

#### **Product Details**

RS Pro socket screw is of size M8 x 16 mm, features A4, 316 plain stainless steel construction for long life durability. This plain socket screw has hex socket set head shape and metric thread type.

#### **Features and Benefits**

- A4, 316 plain stainless steel construction
- Metric threaded socket set screw
- Hex socket set head shape