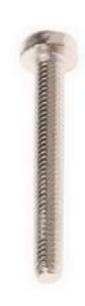

# RS Pro Nickel Plated Brass Pan Head Machine Screws, M2.5 x 20mm

RS Stock No: 483-0079

#### **Product Details**

RS Pro machine screw measuring M2.5 x 20 mm, is made of brass with nickel plated finish to resist tarnishing. This pan head screw comes with metric thread. The cross drive screw meets DIN 7985 standards.

### **Specifications:**

| Drive Type           | Pozidriv       |
|----------------------|----------------|
| Finish               | Nickel Plated  |
| Head Shape           | Pan            |
| Material             | Brass          |
| Length               | 20 mm          |
| Thread Pitch         | 0.45           |
| Thread Size (Metric) | M2.5           |
| Head Diameter        | 4.7 to 5 mm    |
| Head Height          | 1.96 to 2.1 mm |
| Recess Diameter      | 1.25 to 1.5 mm |
| Specification        | DIN 7985       |
|                      |                |