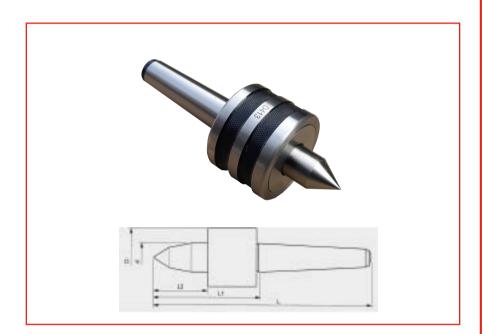

## **Specifications:**

Manufactured from high quality tool steel Hardened and tempered Precision ground externally 60° Point Fully sealed bearings Maximum run-out 0.005mm

| Order<br>Code | MT<br>No. | d    | D    | L   | L1 | L2 | Max Weigh<br>Load | Speed<br>Max |
|---------------|-----------|------|------|-----|----|----|-------------------|--------------|
| 463-7246      | MT 4      | 27.5 | 64.5 | 202 | 92 | 41 | 750               | 3000         |