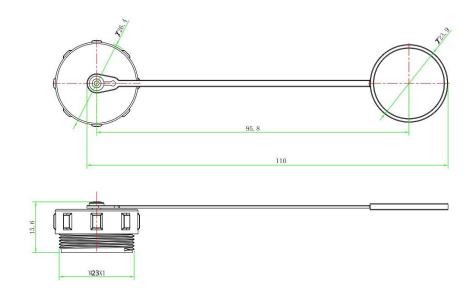

**ENGLISH** 

### **Datasheet**

# CAP for RS PRO SP210 Cable Mount Connectors



#### **Product Details**

The RS Pro SP13 series is a range of small but robust waterproof connectors, which are sealed to IP68. Threaded coupling ensures a secure connection, even in extremely harsh environments. Versions are available for in-line cable to cable and for cable to panel connections. Plugs and receptacles are available with either male pins or female sockets. These products are especially suited for use in indoor or outdoor applications where space is at a premium.

#### **Features and Benefits**

- Cap for RS Pro SP210 range
- Threaded Coupling
- IP68

## **Dimensional line drawings**



## **Quality Standards**