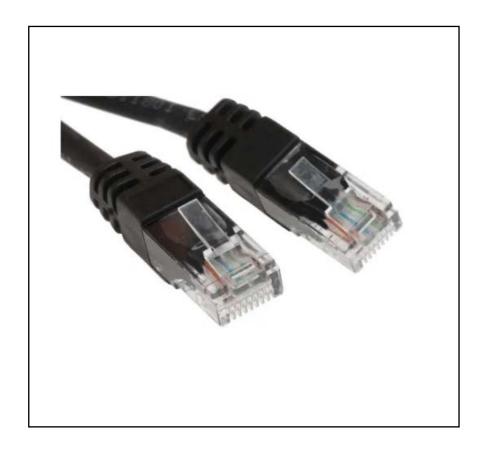

# RS PRO Black LSZH Cat5e Cable UTP, 30m Male RJ45/Male RJ45

RS Stock No.: 791-6999

RS Professionally Approved Products bring to you professional quality parts across all product categories. Our product range has been tested by engineers and provides a comparable quality to the leading brands without paying a premium price.

## **General Specifications**

| Terminated/Unterminated | Terminated                                                                                                                                                  |
|-------------------------|-------------------------------------------------------------------------------------------------------------------------------------------------------------|
| Connector Type          | Male RJ45/ Male RJ45                                                                                                                                        |
| Shield Type             | UTP                                                                                                                                                         |
| Outer Sheath Material   | LSZH                                                                                                                                                        |
| Sheath Colour           | Black                                                                                                                                                       |
| Application             | Running from the internet source, like a router, to the intended target. It had a twister pair build and will excel in both home and workplace environments |