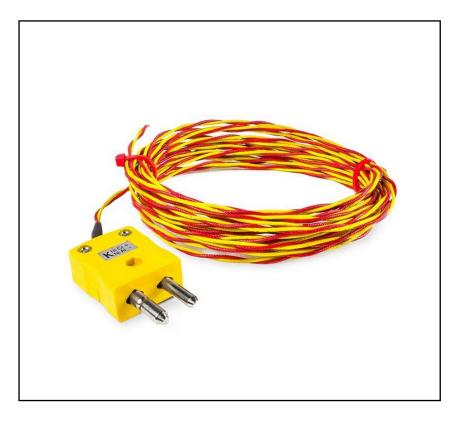

### **FEATURES**

- Temperature range 0°C to +700°C
- Good temperature resistance (not suitable in fluids)
- Standard plug termination
- Thermocouple to ANSI MC96.1

# ANSI TYPE K HIGH TEMPERATURE GLASSFIBRE TWIN TWISTED EXPOSED WELDED TIP THERMOCOUPLES 1/0.711mm WITH STANDARD PLUG TERMINATION 2m

RS Stock No.: 2318492

#### **Product Description**

Ideal for test & development applications, Good temperature resistance (not suitable in fluids).

#### **General Specifications**

| Thermocouple Type             | Туре К                                    |  |  |
|-------------------------------|-------------------------------------------|--|--|
| Temperature Measurement Range | 0°C to +700°C                             |  |  |
| Construction                  | Fast response, welded exposed junction    |  |  |
| Measuring Junction            | Exposed                                   |  |  |
| Standards Met                 | ANSI MC96.1                               |  |  |
| Application                   | Ideal for test & development applications |  |  |

#### **Mechanical Specifications**

| Termination Type | Standard Plug                 |
|------------------|-------------------------------|
| Cable Length     | 2m                            |
| Cable Insulation | Glassfibre 1/0.711mm (21 AWG) |