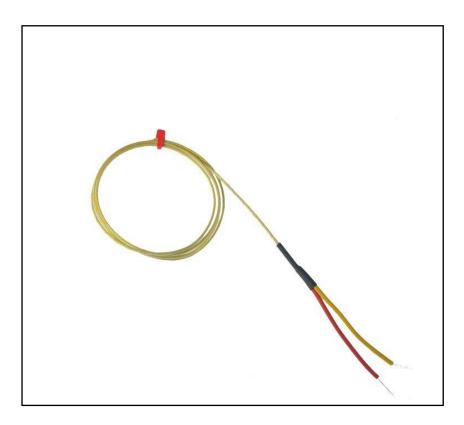

# ANSI TYPE K GLASSFIBRE EXPOSED WELDED TIP THERMOCOUPLE 1/0.3mm WITH BARE TAILS TERMINATION 3m

**RS Stock No.:** 2318481

RS Professionally Approved Products bring to you professional quality parts across all product categories. Our product range has

#### **Product Description**

*These K type thermocouples are ideal for test and development applications including test and measurement, temperature mapping and OEM applications* 

#### **General Specifications**

| Thermocouple Type             | Туре К                                      |  |  |  |
|-------------------------------|---------------------------------------------|--|--|--|
| Temperature Measurement Range | -60°C to +350°C (short periods up to 400°C) |  |  |  |
| Construction                  | Fast response, welded exposed junction      |  |  |  |
| Measuring Junction            | Exposed                                     |  |  |  |
| Standards Met                 | ANSI MC96.1                                 |  |  |  |
| Application                   | Ideal for test & development applications   |  |  |  |

### **Mechanical Specifications**

| Termination Type | Bare tails         |  |
|------------------|--------------------|--|
| Cable Length     | 3m                 |  |
| Cable Insulation | Glassfibre 1/0.3mm |  |