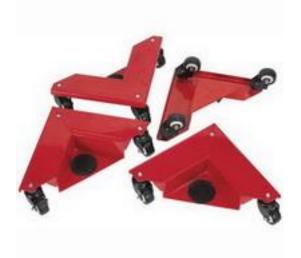

# RS Pro Steel Dolly, 150kg Load, 300mm x 300mm x 100mm RS Stock No: 851-7534

#### **Product Details**

RS Pro dolly has steel platform and measures 300 x 300 x 100 mm. It has a load capacity of 150 kg and is ideal for moving awkward rectangular loads.

#### **Features and Benefits**

- Ideal for moving awkward rectangular loads
- Provides increased mobility in locations where normal material handling equipment cannot be used
- Each corner dolly is fitted with 3 free moving castor wheels
- Rubber covered load area to help secure loads
- Sold in sets of four