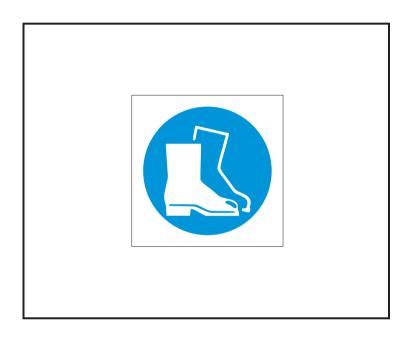

| Standards Met    | : | ISO 7010                                     |
|------------------|---|----------------------------------------------|
| Color            | : | Blue Background White Image ( As Per Photo ) |
| Text Message     | : | Wear Safety Footwear Sign                    |
| Material         | : | Vinyl                                        |
| Size             | : | 100mm x 100mm                                |
| Mounting Type    | : | Self Adhesive                                |
| Text Language    | : | None                                         |
| Sign Description | : | Wear Safety Footwear Sign                    |
| Category         | : | Safety Signs                                 |

Note: Image above is not to the scale.

RS, Professionally Approved Products, gives you professional quality parts across all products categories. Our range has been testified by engineers as giving comparable quality to that of the leading brands without paying a premium price.