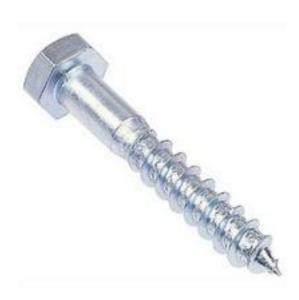

# RS Pro Zinc plated & clear Passivated Steel Coach Screw, 12mm x 80mm

RS Stock No: 825-168

#### **Product Details**

RS Pro coach screw made of zinc plated hardened steel is clear passivated for corrosion resistance. This coach screw has an hexagonal head for easy handling. The coach screw measures 80 mm long with a thread length of 12 mm.

#### **Features and Benefits**

- Made of zinc plated hardened steel
- Clear passivated
- Hexagonal head
- To DIN571

### **Specifications:**

| Finish               | Bright Zinc Plated, Clear Passivated |
|----------------------|--------------------------------------|
| Length               | 80 mm                                |
| Material             | Steel                                |
| Steel Type           | Hardened Steel                       |
| Thread Size          | M12                                  |
| Head Height          | 8 mm                                 |
| Head Type            | Hexagon                              |
| Specification        | DIN 571                              |
| Width Across Corners | 20.88 mm                             |
| Width Across Flats   | 19 mm                                |
|                      |                                      |