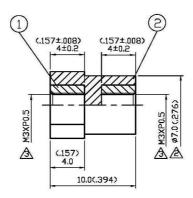

## Hex Female/Female Threaded Standoff, 10mm

## P/N: 6539324

|    | AL OF STATE AND PROPERTY OF THE STATE OF THE |       |       |    |       |                     |    |  |  |  |  |  |
|----|--------------------------------------------------------------------------------------------------------------------------------------------------------------------------------------------------------------------------------------------------------------------------------------------------------------------------------------------------------------------------------------------------------------------------------------------------------------------------------------------------------------------------------------------------------------------------------------------------------------------------------------------------------------------------------------------------------------------------------------------------------------------------------------------------------------------------------------------------------------------------------------------------------------------------------------------------------------------------------------------------------------------------------------------------------------------------------------------------------------------------------------------------------------------------------------------------------------------------------------------------------------------------------------------------------------------------------------------------------------------------------------------------------------------------------------------------------------------------------------------------------------------------------------------------------------------------------------------------------------------------------------------------------------------------------------------------------------------------------------------------------------------------------------------------------------------------------------------------------------------------------------------------------------------------------------------------------------------------------------------------------------------------------------------------------------------------------------------------------------------------------|-------|-------|----|-------|---------------------|----|--|--|--|--|--|
| 製  | DRAWN                                                                                                                                                                                                                                                                                                                                                                                                                                                                                                                                                                                                                                                                                                                                                                                                                                                                                                                                                                                                                                                                                                                                                                                                                                                                                                                                                                                                                                                                                                                                                                                                                                                                                                                                                                                                                                                                                                                                                                                                                                                                                                                          | TOLER | ANCE  | 描  | 名     | 95-92 介 目 DATE 版 RE | ٧. |  |  |  |  |  |
| 製圖 | Yoko                                                                                                                                                                                                                                                                                                                                                                                                                                                                                                                                                                                                                                                                                                                                                                                                                                                                                                                                                                                                                                                                                                                                                                                                                                                                                                                                                                                                                                                                                                                                                                                                                                                                                                                                                                                                                                                                                                                                                                                                                                                                                                                           | X     | ±0.2  | TI | TLE   |                     | 5  |  |  |  |  |  |
| 檢圖 | CHECK                                                                                                                                                                                                                                                                                                                                                                                                                                                                                                                                                                                                                                                                                                                                                                                                                                                                                                                                                                                                                                                                                                                                                                                                                                                                                                                                                                                                                                                                                                                                                                                                                                                                                                                                                                                                                                                                                                                                                                                                                                                                                                                          | ~~    | ±0.1  | 單  | UNI'  | NIT DWG.NO. 95-0089 |    |  |  |  |  |  |
| 圖  | Angela                                                                                                                                                                                                                                                                                                                                                                                                                                                                                                                                                                                                                                                                                                                                                                                                                                                                                                                                                                                                                                                                                                                                                                                                                                                                                                                                                                                                                                                                                                                                                                                                                                                                                                                                                                                                                                                                                                                                                                                                                                                                                                                         |       | _     | 位  | mm(ir | (In)                | _  |  |  |  |  |  |
| 認  | APPROVAL                                                                                                                                                                                                                                                                                                                                                                                                                                                                                                                                                                                                                                                                                                                                                                                                                                                                                                                                                                                                                                                                                                                                                                                                                                                                                                                                                                                                                                                                                                                                                                                                                                                                                                                                                                                                                                                                                                                                                                                                                                                                                                                       | ,XXX  | ±0.05 | 比  | SCAL  | ALE                 |    |  |  |  |  |  |
| 認定 | Angela                                                                                                                                                                                                                                                                                                                                                                                                                                                                                                                                                                                                                                                                                                                                                                                                                                                                                                                                                                                                                                                                                                                                                                                                                                                                                                                                                                                                                                                                                                                                                                                                                                                                                                                                                                                                                                                                                                                                                                                                                                                                                                                         | ANGLE | ±5°   | 例  | 4:1   | :1                  |    |  |  |  |  |  |

| 2  | INSULATION  | H50LN    | 1    | NONE   | 1 |
|----|-------------|----------|------|--------|---|
| 1  | NUT         | BRASS    | 2    | NICKEL | A |
| NO | DESCRIPTION | MATERIAL | Q'TY | FINISH | 1 |