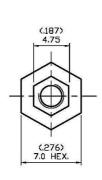

| NO        | DESCRIPTION              | DATE      |  |
|-----------|--------------------------|-----------|--|
| $\Lambda$ | DEL 222-682              | 12.29.06′ |  |
| A         | ADD Ø7.0; DEL 7.0 HEX.   | 03.06.07  |  |
| A         | DEL Ø2.5                 | 03.26.08  |  |
| 4         | NYLON 66                 | 07.08.10′ |  |
| A         | NICKEL 100 µ" MIN NICKEL | 09.07.12  |  |