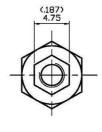

| NO        | DESCRIPTION              | DATE      |  |
|-----------|--------------------------|-----------|--|
| $\Lambda$ | DEL 222-682              | 12.29.06′ |  |
| A         | ADD Ø7.0; DEL 7.0 HEX.   | 03.06.07  |  |
| A         | DEL Ø2.5                 | 03.26.08  |  |
| 4         | NYLON 66                 | 07.08.10′ |  |
| A         | NICKEL 100 µ" MIN NICKEL | 09.07.12  |  |