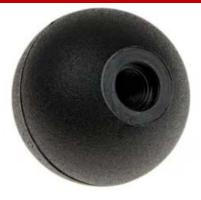

#### **General Specifications**

| Thread        | M8                                                           |
|---------------|--------------------------------------------------------------|
| Knob Shape    | Ball                                                         |
| Mounting Type | Threaded Hole                                                |
| Body Material | High impact resistant thermoplastic                          |
| Colour        | Black                                                        |
| Finish        | matt finish                                                  |
| Application   | Levers & handles, Furniture, Appliances, Tools, Machine jigs |

#### **Mechanical Specifications**

| Thread Diameter | 8mm  |
|-----------------|------|
| Knob Diameter   | 32mm |
| Hole Diameter   | 14mm |
| Hole Length     | 30mm |