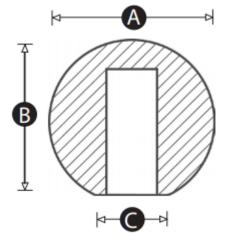

## Knobs

| Part No. | Α  | В  | c  | Thread size |
|----------|----|----|----|-------------|
| 7027796  | 15 | 14 | 10 | M4          |
| 7027790  | 20 | 19 | 10 | M5          |
| 7027787  | 25 | 23 | 13 | M6          |
| 7027800  | 32 | 30 | 14 | M8          |
| 7027780  | 38 | 36 | 18 | M8          |
| 7027784  | 45 | 43 | 18 | M10         |
| 7027793  | 50 | 49 | 19 | M12         |