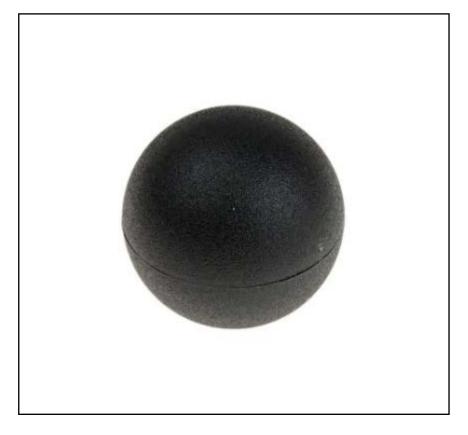

# RS PRO Black Ball Clamping Knob, M8

RS Stock No.: 702-7800

RS Professionally Approved Products bring to you professional quality parts across all product categories. Our product range has been tested by engineers and provides a comparable quality to the leading brands without paying a premium price.

#### **General Specifications**

| Thread        | M8                                                           |
|---------------|--------------------------------------------------------------|
| Knob Shape    | Ball                                                         |
| Mounting Type | Threaded Hole                                                |
| Body Material | High impact resistant thermoplastic                          |
| Colour        | Black                                                        |
| Finish        | matt finish                                                  |
| Application   | Levers & handles, Furniture, Appliances, Tools, Machine jigs |