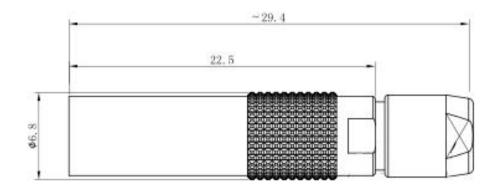

|
| Humidity                  | Up to 95% at 60°C |                      |  |
| Temperature range         | -55°C, +250°C     |                      |  |
| Resistance to vibration   | 10-2000Hz,15g     | IEC 60512-4 test 6d  |  |
| Shock resistance          | 100g, 6ms         | IEC 60512-4 test 6c  |  |
| Salt spray corrosion test | >96hrs            | IEC 60512-6 test 11f |  |
| Protection index (mated)  | IP50              | IEC 60529            |  |
| Climatical category       | 55/175/21         | IEC 60068-1          |  |

#### Electrical

| Charac     | teristics | Value  | Standard      |
|------------|-----------|--------|---------------|
| Shielding  | at 10MHZ  | >75 dB | IEC 60619-1-3 |
| efficiency | at 1GHZ   | >40 dB | IEC 60619-1-3 |





# **Dimensional line drawings**



CONNECTOR SOLDER CUP VIEW

-RED