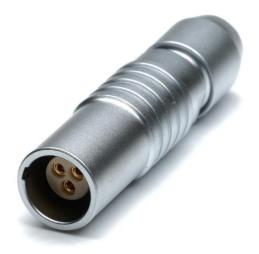

# Datasheet RS PRO Free Receptacle Female Solder

RS Pro's range of Chrome plated Brass push-pull locking connectors offer exceptional quality that is found in many cutting-edge connectors, including full 360° EMC shielding and high mating life. As has become standard within the RS Pro brand you can expect high quality products but at a reasonable price. These connectors are ideal for use in medical devices, testing equipment, audio equipment and other high-end indoor applications.

### **Features & Benefits:**

- Push-pull latching system
- Chrome plated Brass
- IP50
- 360° Screening for full EMC shielding

| Pin Number | <b>Current Rating</b> |
|------------|-----------------------|
| 2          | 5A                    |
| 3          | 3A                    |
| 4          | 2A                    |