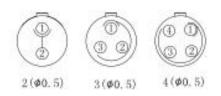

### **Features & Benefits:**

- Push-pull latching system
- Chrome plated Brass
- IP50
- 360° Screening for full EMC shielding

| Pin Number | <b>Current Rating</b> |
|------------|-----------------------|
| 2          | 5A                    |
| 3          | 3A                    |
| 4          | 2A                    |