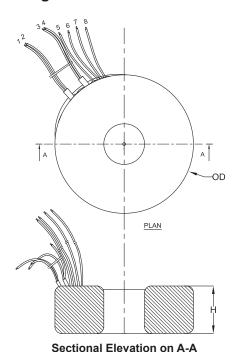

## Diagram

| No.                           | Primary                 |      |       |        | Secondary |       |        |        |
|-------------------------------|-------------------------|------|-------|--------|-----------|-------|--------|--------|
|                               | 1                       | 2    | 3     | 4      | 5         | 6     | 7      | 8      |
| Lead Colour                   | Grey                    | Blue | Brown | Violet | Red       | Black | Yellow | Orange |
| Lead Length<br>(Tolerance ±5) | 150                     | 150  | 150   | 150    | 150       | 150   | 150    | 150    |
| Lead<br>Termination           | All Leads tinned to 6mm |      |       |        |           |       |        |        |

| MCTA500         | Nominal Dimensions |      |  |  |  |
|-----------------|--------------------|------|--|--|--|
| Series          | OD                 | Н    |  |  |  |
| Including leads | 142mm              | 60mm |  |  |  |