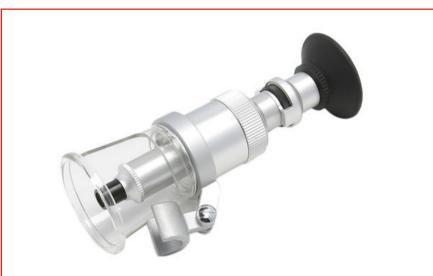

## **Specifications:**

Measuring Scale

Rubber Eye Cup

Focussing Ring

Acrylic object surround

Side mounted mini torch (batteries not included)

Mini torch requires 3 x 1.5V Alkaline button cells SR44

Max. Height: 145mm

Acrylic Base Diameter 45mm Supplied in a foam lined case

| Order Code | Manufacturers<br>Code | Description                             |
|------------|-----------------------|-----------------------------------------|
| 683-0850   | 59-700-100            | Graticule for Surface Contact Magnifier |