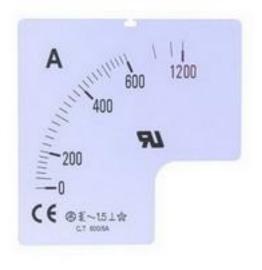

#### **Product Details**

RS Pro meter scale is suitable for use with 72 x 72 ammeter. This 250 A type, panel meter scale is perfect for use with DIN standard moving iron ammeters.

#### **Features and Benefits**

- Panel meter scales
- Suitable for DIN standard moving iron ammeters measuring 48 mm, 72 mm and 96 mm
- Suitable for use with 72 x 72 ammeter