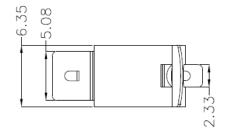

ectronic equipment. This series includes battery holders and coin cell holders for AAA, AA, C, D, 9V and lithium coin cells. Adam Tech produces this series in a variety of terminations such as through hole PCB leads, SMT leads, wire leads and solder lugs. Custom lead lengths on wire configurations are also available. Our superior retention holders are molded of UL-94V0 or UL-94HB material with spring steel contacts and perform extremely well under normal or adverse environment conditions.

#### Features & Benefits:

- Single and Multiple Cell
- Reliable spring tension contacts assures low contact resistance
- Rugged construction
- Light Weight

**SPECIFICATION:** 

Terminal: Mn Steel, Nickel Plated, T=0.20mm

**Environmental:** 

Lead free, RoHS compliant

# **Dimensional line drawings**











# General

Extra page for more complex