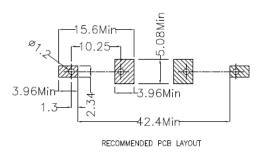

onic equipment. This series includes battery holders and coin cell holders for AAA, AA, C, D, 9V and lithium coin cells. Adam Tech produces this series in a variety of terminations such as through hole PCB leads, SMT leads, wire leads and solder lugs. Custom lead lengths on wire configurations are also available. Our superior retention holders are molded of UL-94V0 or UL-94HB material with spring steel contacts and perform extremely well under normal or adverse environment conditions.

#### Features & Benefits:

- Single and Multiple Cell
- Reliable spring tension contacts assures low contact resistance
- Rugged construction
- Light Weight

**SPECIFICATION:** 

Terminal: Mn Steel, Nickel Plated, T=0.20mm

**Environmental:** 

Lead free, RoHS compliant

# **Dimensional line drawings**











# General

Extra page for more complex