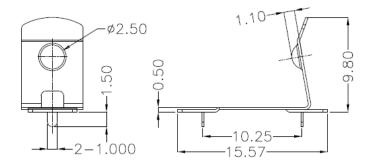

tronic equipment. This series includes battery holders and coin cell holders for AAA, AA, C, D, 9V and lithium coin cells. Adam Tech produces this series in a variety of terminations such as through hole PCB leads, SMT leads, wire leads and solder lugs. Custom lead lengths on wire configurations are also available. Our superior retention holders are molded of UL-94V0 or UL-94HB material with spring steel contacts and perform extremely well under normal or adverse environment conditions.

#### Features & Benefits:

- Single and Multiple Cell
- Reliable spring tension contacts assures low contact resistance
- Rugged construction
- Light Weight

**SPECIFICATION:** 

Terminal: Mn Steel, Nickel Plated, T=0.20mm

**Environmental:** 

Lead free, RoHS compliant

# **Dimensional line drawings**











# General

Extra page for more complex