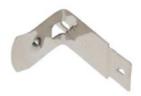

### RS PRO BATTERY HOLDER, CLIP FOR AAA SMT TYPE

Stock No: 2378265, 2378266

### **Product Details:**

RS PRO Battery Holders, Battery Snaps, Spring Connectors, and Mobile Battery Connectors are designed to create connections and contain batteries in electronic equipment. This series includes battery holders and coin cell holders for AAA, AA, C, D, 9V and lithium coin cells. Adam Tech produces this series in a variety of terminations such as through hole PCB leads, SMT leads, wire leads and solder lugs. Custom lead lengths on wire configurations are also available. Our superior retention holders are molded of UL-94V0 or UL-94HB material with spring steel contacts and perform extremely well under normal or adverse environment conditions.