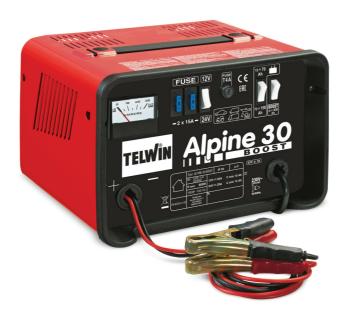

## ALPINE 30 BOOST

Product may differ from Image

- Battery charger for WET 12/24V batteries. With ammeter and normal or fast (BOOST) charge selector. 300W.
- Protection against overcharging and pole inversion.

## Description

Battery charger for charging free electrolyte batteries (WET) with 12V/24V voltage. Protected againstoverloads and polarity reversal. Equipped with selector for normal or quick (BOOST) charge. Equippedwith ammeter.