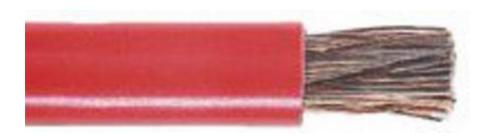

## RS Switchgear Cable, Red PVC, 600 V 6 mm<sup>2</sup> CSA

Stock Number: 359-194

Manufacturer Part No 6A-BR6-RD-100R

Conductor 7/1.04mm Plain Annealed Copper (Class 2 to IEC 60228)

Insulation PVC (Type TI1 to BS 7655)

Insulation Radial Thickness 0.8mm

Diameter over Insulation 4.82mm (Nominal)

Voltage Rating 600/1000V

Conductor Resistance 3.08Ω/km at 20°C (nominal)

Cable Weight 70.65kg/km (nominal)

Standards BS 6231:2006

Insulation Colour Red

Reel Length 100m

RS, Professionally Approved Products, gives you professional quality parts across all products categories. Our range has been testified by engineers as giving comparable quality to that of the leading brands without paying a premium price.