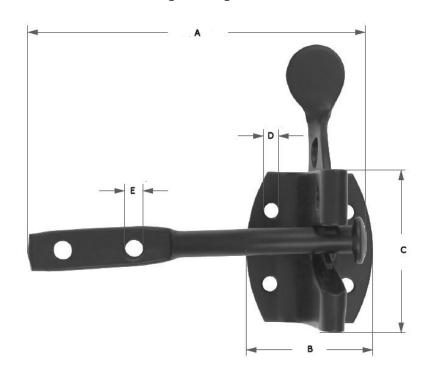

#### Please view our full range listing below:

| RS Stock No | Finish      | A (mm) | B (mm) | C (mm) | D (mm) | E (mm) |
|-------------|-------------|--------|--------|--------|--------|--------|
| 894 6768    | Epoxy black | 110    | 49     | 51     | 5      | 7      |
| 894 6761    | Bright zinc | 110    | 49     | 51     | 5      | 7      |
| 894 6755    | Galvanised  | 110    | 49     | 51     | 5      | 7      |