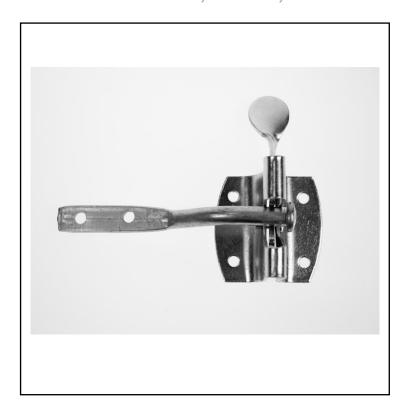

#### **Product Description**

Automatic gate latches are made from steel, making them robust and reliable. Automatic, or gravity, gate latches have the advantage of using a gravity snapping mechanism that locks the gate shut automatically. They also have an easy to operate thumb switch to release the latch. They are ideal for gardens and other outdoor areas.