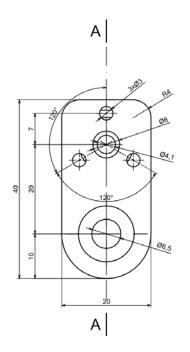

## **Features and Benefits**

- Made of PC
- Universal can be attached to different enclosures using M4 Screw and bolt
- Enables installation of the enclosure without opening it.

rspro.com

| Category      | Accessories                           |
|---------------|---------------------------------------|
| Туре          | Full                                  |
| Material      | PC                                    |
| Option        | Without gasket                        |
| Height        | 8.0 mm                                |
| Width         | 20.0 mm                               |
| Length        | 40.0 mm                               |
| Colour        | Lightgray ( <b>J</b> )                |
| Standards Met | RoHS Compliant                        |
| Accessories   | Nut M4: 1.0 pcs<br>Bolt M4/8: 1.0 pcs |

All dimensions are given within +/-0,5mm tolerance