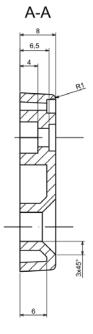

## **Features and Benefits**

- Made of PC
- Universal can be attached to different enclosures using M4 Screw and bolt
- Enables installation of the enclosure without opening it.

rspro.com

| Category      | Accessories                           |
|---------------|---------------------------------------|
| Туре          | Full                                  |
| Material      | PC                                    |
| Option        | Without gasket                        |
| Height        | 8.0 mm                                |
| Width         | 20.0 mm                               |
| Length        | 40.0 mm                               |
| Colour        | Lightgray ( <b>J</b> )                |
| Standards Met | RoHS Compliant                        |
| Accessories   | Nut M4: 1.0 pcs<br>Bolt M4/8: 1.0 pcs |

All dimensions are given within +/-0,5mm tolerance