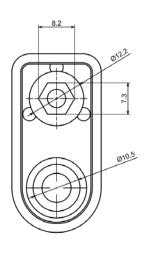

## **Features and Benefits**

- Made of PC
- Universal can be attached to different enclosures using M4 Screw and bolt
- Enables installation of the enclosure without opening it.

rspro.com

| Category      | Accessories                           |
|---------------|---------------------------------------|
| Туре          | Full                                  |
| Material      | PC                                    |
| Option        | Without gasket                        |
| Height        | 8.0 mm                                |
| Width         | 20.0 mm                               |
| Length        | 40.0 mm                               |
| Colour        | Lightgray ( <b>J</b> )                |
| Standards Met | RoHS Compliant                        |
| Accessories   | Nut M4: 1.0 pcs<br>Bolt M4/8: 1.0 pcs |

All dimensions are given within +/-0,5mm tolerance