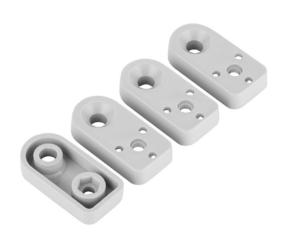

## **Product Details**

Universal mounting ears. It can be attached to RS PRO 1920697, RS PRO 2006658 and RS PRO 2006659 hermetic enclosures and positioned by three holes. It allows installation of sensitive equipment in unfavorable conditions because there is no need to open the enclosure during installation.

## **Features and Benefits**

- Made of PC
- Universal can be attached to different enclosures using M4 Screw and bolt
- Enables installation of the enclosure without opening it.

rspro.com

| Category      | Accessories                           |
|---------------|---------------------------------------|
| Туре          | Full                                  |
| Material      | PC                                    |
| Option        | Without gasket                        |
| Height        | 8.0 mm                                |
| Width         | 20.0 mm                               |
| Length        | 40.0 mm                               |
| Colour        | Lightgray ( <b>J</b> )                |
| Standards Met | RoHS Compliant                        |
| Accessories   | Nut M4: 1.0 pcs<br>Bolt M4/8: 1.0 pcs |