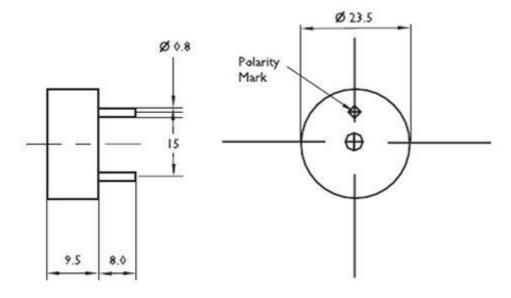

# 95dB Round PCB Mount Continuous Tone Buzzer

## RS Stock number 617-3069



#### **Specifications:**

Rated Voltage: 12V dc
Operating Voltage 3-20V dc
Rated Current:\* ≤15mA
Sound Output at 10cm:\* ≥95dB

Resonant Frequency 3400±500Hz
Tone: Continuous
Operating Temperature: -20°C to +60°C
Storage Temperature: -30°C to+70°C

Weight: 4g Colour: Black

Mounting Type: Through Hole

Drive Type: Internal

RS, Professionally Approved Products, gives you professional quality parts across all products categories. Our range has been testified by engineers as giving comparable quality to that of the leading brands without paying a premium price.

<sup>\*</sup>Value applying at rated voltage (DC)



# **ENGLISH**

### **Dimensions:**



Dimensions Unit: mm

Tolerance: ±0.5mm