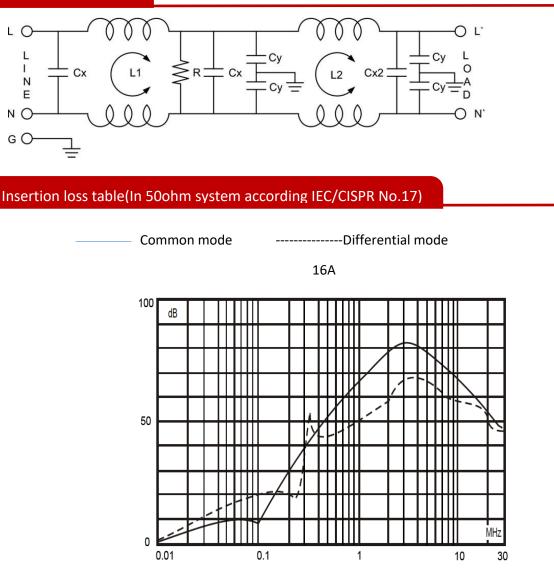

rents            | 16A@40°C                           |
| Hipot Rating              | L-N 1450VDC, L/N-G 2000VAC/2250VDC |

#### **Protection Category**

#### according to IEC 60529 IP40



| Approvals |               |                                                                      |  |
|-----------|---------------|----------------------------------------------------------------------|--|
|           | Declarations  | CUL;TUV;CQC;CE                                                       |  |
|           | Standards Met |                                                                      |  |
|           |               | UL1283, CSA C22.2 No.8; IEC/EN 60939,;<br>CQC GB 15288/GB 15287-2008 |  |

### **Physical Dimensions:**



## **Power Line Filters**



**Electrical Schematic:**