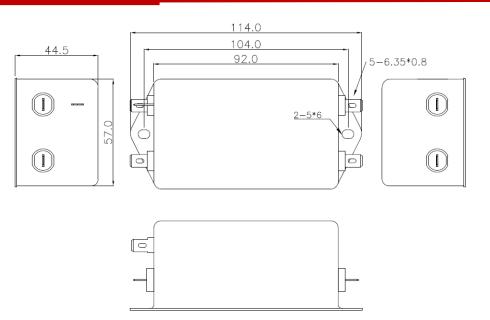

### **Physical Dimensions:**

**Mechanical Specifications** 

size 94X55X44.5mm (L X W X H)

weight 0.410kgs

| Electrical Specifications |                                    |
|---------------------------|------------------------------------|
| Rated Voltage Max.        | 250VAC,50/60Hz                     |
| Operating frequency       | DC to 400Hz                        |
| Rated currents            | 16A@40°C                           |
| Hipot Rating              | L-N 1450VDC, L/N-G 2000VAC/2250VDC |