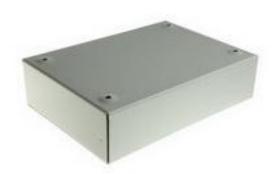

## RS Pro Steel Instrument Case, Grey, 270 x 190 x 70mm

RS Stock No: 232-018

#### **Product Details**

RS Pro project box in grey colour, measures 270 x 190 x 70 mm and features 1.2 mm mild steel construction.

#### **Features and Benefits**

- Painted light grey (RAL 7035)
- 2 part construction (Lid and Base)
- Grey colour