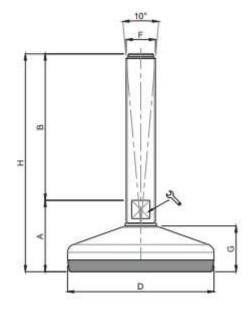

These mounts are specifically often used in food, packaging, beverage and pharmaceutical industries.

The base rubber is made of oil resistant NBR to an FDA approved standard, with 304 Stainless Steel.

| Article Number | Α    | В    | D    | F   | G    | Н    | Static Load | Metal Type      | Articulation |
|----------------|------|------|------|-----|------|------|-------------|-----------------|--------------|
|                | (mm) | (mm) | (mm) |     | (mm) | (mm) | (kg)        |                 | (Degrees)    |
| 2245802        | 42   | 150  | 100  | M16 | 28   | 192  | 1500        | Stainless Steel |              |
|                |      |      |      |     |      |      |             | 304             | 10           |