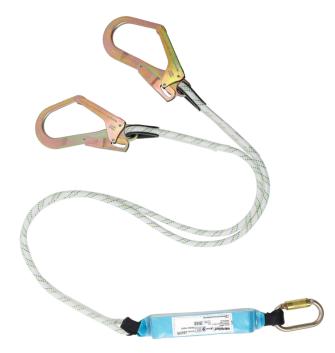

## **WORKGard® WGF622**

## ENERGY ABSORBER WITH DOUBLE KERNMANTLE ROPE SAFETY LANYARD

- · Kernmantle polyester rope and energy absorber
- Maximum length: 2 x 1.8m
- · Diameter: 12mm
- Includes 2 hot-dipped galvanized steel connecting scaffold hooks and steel twist-lock karabiner (certified according to EN362 & SS528:Part 5 standards)
- Tested and approved to EN355, EN354 and SS528:Part 2 standards

## 710WGF622

WORKGard® Energy Absorber with Double Kernmantle Rope Safety Lanyard, 2 ScaffoldHooks, Twistlock Karabiner

| Brand           | WORKGard                                                                     | Model     | WGF622                                             |
|-----------------|------------------------------------------------------------------------------|-----------|----------------------------------------------------|
| Туре            | Energy Absorber Double Lanyards with Scaffold Hooks and Twist Lock Karabiner |           |                                                    |
| Weight          | 1.8kg                                                                        | Standards | EN354, EN355, EN362<br>SS528: Part 2 and<br>Part 5 |
| Kernmantle Rope | Polyester                                                                    |           |                                                    |
| Energy Absorber | Polyester                                                                    |           |                                                    |
| Scaffold Hook   | Steel Galvanized                                                             |           |                                                    |
| Karabiner       | Steel Galvanized                                                             |           |                                                    |