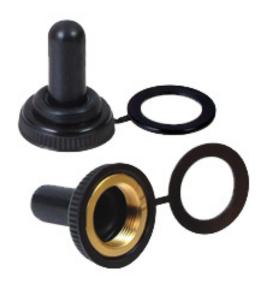

# MCW-70B Toggle Switch

### **Specifications**

Material : Rubber / EPDM
Nut : M12 × 0.75
Lever height : 20mm

#### **Part Number Table**

| Description                            | Part Number |
|----------------------------------------|-------------|
| Waterproof Cover, Black, Toggle Switch | MCW-70B     |

Important Notice: This data sheet and its contents (the "Information") belong to the members of the AVNET group of companies (the "Group") or are licensed to it. No licence is granted for the use of it other than for information purposes in connection with the products to which it relates. No licence of any intellectual property rights is granted. The Information is subject to change without notice and replaces all data sheets previously supplied. The Information supplied is believed to be accurate but the Group assumes no responsibility for its accuracy or completeness, any error in or omission from it or for any use made of it. Users of this data sheet should check for themselves the Information and the suitability of the products for their purpose and not make any assumptions based on information included or omitted. Liability for loss or damage resulting from any reliance on the Information or use of it (including liability resulting from negligence or where the Group was aware of the possibility of such loss or damage arising) is excluded. This will not operate to limit or restrict the Group's liability for death or personal injury resulting from its negligence. Multicomp Pro is the registered trademark of Premier Farnell Limited 2019.