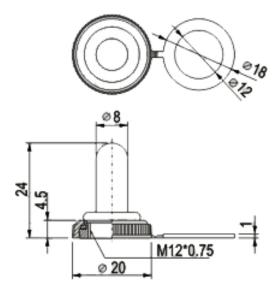

#### **Diagram**

**Dimensions: Millimeters** 

### **Specifications**

Material : Rubber / EPDM
Nut : M12 × 0.75
Lever height : 20mm