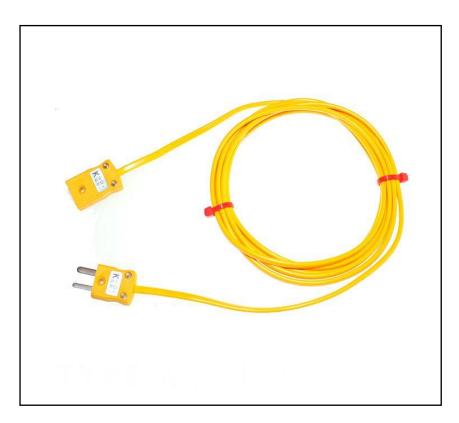

### **FEATURES**

- All round general purpose cable, both waterproof and very flexible
- Thermocouple terminating with a miniature plug & socket
- Type K thermocouple to ANSI MC96.1

# ANSI PVC INSULATED FLAT PAIR THERMOCOUPLE CABLE WITH MINIATURE THERMOCOUPLE PLUG & SOCKET 3m

RS Stock No.: 2318470

RS Professionally Approved Products bring to you professional quality parts across all product categories. Our product range has

### **Product Description**

- Ideal for general purpose use
- All contacts are polarised to ensure correct connection
- Colour coded in accordance with ANSI specification

## **Mechanical Specifications**

| Termination Type          | Miniature plug & socket         |
|---------------------------|---------------------------------|
| Compensating Cable Length | 3m                              |
| Cable Insulation          | PVC insulated flat pair 7/0.2mm |