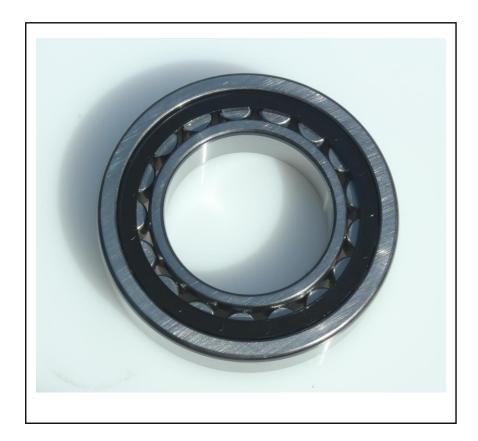

# Cylindrical Roller Bearing 66x120x23mm

**RS Stock No.: 2482955** 

RS Professionally Approved Products bring to you professional quality parts across all product categories. Our product range has been tested by engineers and provides a comparable quality to the leading brands without paying a premium price.

## **Product Description**

A range of RS Pro single row Cylindrical Roller Bearings, offering versatility and overall high performance. RS Pro Cylindrical Roller bearings utilise either a Polyamide or Brass cage and optimised internal geometry to ensure adequate operation.

#### **General Specifications**

| Bearing Type   | Single Row Cylindrical Roller Bearing |
|----------------|---------------------------------------|
| Number of Rows | 1                                     |
| Material       | Steel                                 |
| Cage Material  | Machined brass                        |
| Race Type      | Cylindrical                           |
| Outer Rib Type | 2 Ribs                                |
| Inner Rib Type | 0 Ribs                                |
| Bore Type      | Cylindrical                           |
| Application    | Pumps, Gearboxes, Motors              |