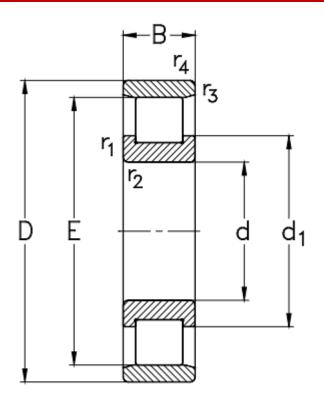

## Mechanical Specifications

| Inside Diameter (d)        | 65mm    |
|----------------------------|---------|
| Outside Diameter (D)       | 120mm   |
| Width (B)                  | 23mm    |
| Diameter Under Rollers (E) | 78.5mm  |
| Dynamic Load Rating        | 121kN   |
| Static Load Rating         | 121kN   |
| Limiting Speed             | 6700rpm |
| Mass                       | 1.05kg  |

# INCLUDES WITH PRODUCT / STANDARD ACCESSORIES / CONSTRUCTIONAL DIAGRAM