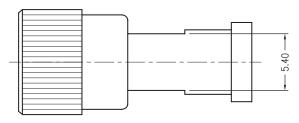

## **Specifications**

Contact Termination : Screw
Connector Mounting : Panel
Connector Type : Binding Post

Body

For 14 AWG Wire us

: Brass, Nickel-Plated

Dimensions : Millimetres