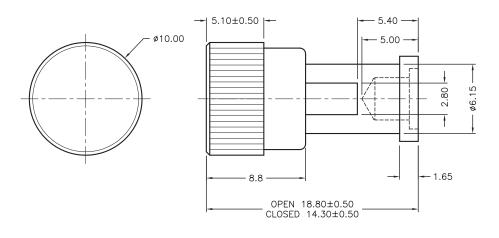

## **Specifications**

Contact Termination : Screw
Connector Mounting : Panel
Connector Type : Binding Post

Body

For 14 AWG Wire us

: Brass, Nickel-Plated

Dimensions : Millimetres