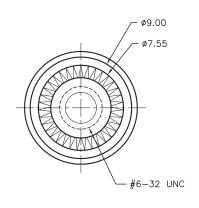

## **Specifications**

Contact Termination : Screw
Connector Mounting : Panel
Connector Type : Binding Post

Body

For 14 AWG Wire us

: Brass, Nickel-Plated

Dimensions : Millimetres