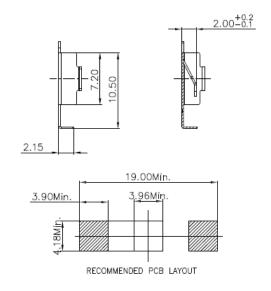

ment. This series includes battery holders and coin cell holders for AAA, AA, C, D, 9V and lithium coin cells. Adam Tech produces this series in a variety of terminations such as through hole PCB leads, SMT leads, wire leads and solder lugs. Custom lead lengths on wire configurations are also available. Our superior retention holders are molded of UL-94V0 or UL-94HB material with spring steel contacts and perform extremely well under normal or adverse environment conditions.

#### Features & Benefits:

- Single and Multiple Cell
- Reliable spring tension contacts assures low contact resistance
- Rugged construction
- Light Weight

**SPECIFICATION:** 

Terminal: Phosphor Bronze, Gold over Nickel underplate

**Environmental:** 

Lead free, RoHS compliant

## **Dimensional line drawings**









## General

Extra page for more complex