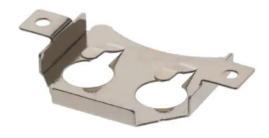

# RS PRO BATTERY HOLDER, CLIP FOR CR1220 SMT TYPE

Stock No: 2378252, 2378253

#### **Product Details:**

RS PRO Battery Holders, Battery Snaps, Spring Connectors, and Mobile Battery Connectors are designed to create connections and contain batteries in electronic equipment. This series includes battery holders and coin cell holders for AAA, AA, C, D, 9V and lithium coin cells. Adam Tech produces this series in a variety of terminations such as through hole PCB leads, SMT leads, wire leads and solder lugs. Custom lead lengths on wire configurations are also available. Our superior retention holders are molded of UL-94V0 or UL-94HB material with spring steel contacts and perform extremely well under normal or adverse environment conditions.