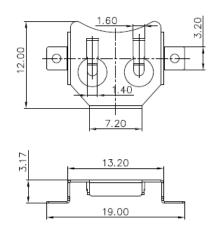

ipment. This series includes battery holders and coin cell holders for AAA, AA, C, D, 9V and lithium coin cells. Adam Tech produces this series in a variety of terminations such as through hole PCB leads, SMT leads, wire leads and solder lugs. Custom lead lengths on wire configurations are also available. Our superior retention holders are molded of UL-94V0 or UL-94HB material with spring steel contacts and perform extremely well under normal or adverse environment conditions.

#### Features & Benefits:

- Single and Multiple Cell
- Reliable spring tension contacts assures low contact resistance
- Rugged construction
- Light Weight

**SPECIFICATION:** 

Terminal: Phosphor Bronze, Gold over Nickel underplate

**Environmental:** 

Lead free, RoHS compliant

## **Dimensional line drawings**









## General

Extra page for more complex