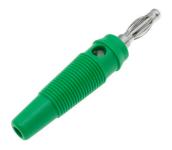

## 4MM BANANA PLUG GREEN BAG OF 5

Stock No: 46515-7-111-7-G

## **Technical Specifications:**

| Model:              | 46515-7-111-7-G: |
|---------------------|------------------|
| Length              | 55.8mm           |
| Contact Material    | Brass            |
| Insulation Material | PVC              |
| Current Rating      | 24A              |
| Voltage Rating      | 30VAC-60VDC      |
| Contact Plating     | Nickel plated    |
| Colour              | Green            |
| Gender              | Male             |
| Termination Method  | Soldering        |

## **Features & Benefits:**

- Male Plug Banana Connector
- Colour = Green
- Supplied in Bags of 5

RS Pro brings you a comprehensive range of quality 2.6 and 4MM banana terminations. Incorporating Plugs, Sockets, Terminal posts and Fork connections. The range also encompasses Low Profile, Gold and Dual termination. Bananna connections are frequently used to terminate patch cords for test equipment, Audio leads and many test and installation applications.