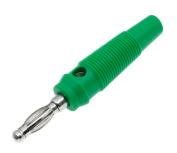

## 4MM BANANA PLUG GREEN BAG OF 5

Stock No: 46515-7-111-7-G

## **Technical Specifications:**

| Model:              | 46515-7-111-7-G: |
|---------------------|------------------|
| Length              | 55.8mm           |
| Contact Material    | Brass            |
| Insulation Material | PVC              |
| Current Rating      | 24A              |
| Voltage Rating      | 30VAC-60VDC      |
| Contact Plating     | Nickel plated    |
| Colour              | Green            |
| Gender              | Male             |
| Termination Method  | Soldering        |

## **Features & Benefits:**

- Male Plug Banana Connector
- Colour = Green
- Supplied in Bags of 5

RS Pro brings you a comprehensive range of quality 2.6 and 4MM banana terminations. Incorporating Plugs, Sockets, Terminal posts and Fork connections. The range also encompasses Low Profile, Gold and Dual termination. Bananna connections are frequently used to terminate patch cords for test equipment, Audio leads and many test and installation applications.