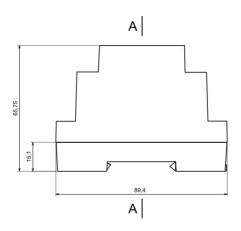

### **Features and Benefits**

- Made of self extinguishing ABS
- Available in light gray color
- Supplied with hook, blanking and four screws

| Category           | Enclosures Modular for DIN rail |
|--------------------|---------------------------------|
| Type               | Full                            |
| Material           | ABS V0                          |
| Variant            | Without gasket                  |
| Height             | 65.6 mm                         |
| Width              | 89.0 mm                         |
| Length             | 107.0 mm                        |
| Color              | Lightgray ( <b>J</b> )          |
| Standards Met      | RoHS Compliant                  |
| Accessories        | Black hook: 1.0 pcs             |
|                    | Blanking: 1.0 pcs               |
|                    | Screw 3/22: 4.0 pcs             |
| Certificate number |                                 |