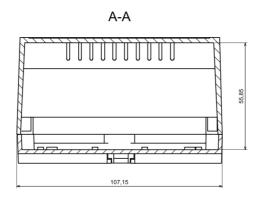

### **Features and Benefits**

- Made of self extinguishing ABS
- Available in light gray color
- Supplied with hook, blanking and four screws

| Category           | Enclosures Modular for DIN rail |
|--------------------|---------------------------------|
| Type               | Full                            |
| Material           | ABS V0                          |
| Variant            | Without gasket                  |
| Height             | 65.6 mm                         |
| Width              | 89.0 mm                         |
| Length             | 107.0 mm                        |
| Color              | Lightgray ( <b>J</b> )          |
| Standards Met      | RoHS Compliant                  |
| Accessories        | Black hook: 1.0 pcs             |
|                    | Blanking: 1.0 pcs               |
|                    | Screw 3/22: 4.0 pcs             |
| Certificate number |                                 |