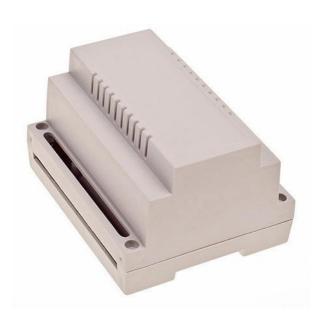

### **Product Details**

Modular enclosures for DIN rail - are enclosures adapted for mounting on DIN rails. They are manufactured in lightgray color. The material from which we manufacture them is ABS V0 (self-extinguishing).

### **Features and Benefits**

- Made of self extinguishing ABS
- Available in light gray color
- Supplied with hook, blanking and four screws

| Category           | Enclosures Modular for DIN rail |
|--------------------|---------------------------------|
| Type               | Full                            |
| Material           | ABS V0                          |
| Variant            | Without gasket                  |
| Height             | 65.6 mm                         |
| Width              | 89.0 mm                         |
| Length             | 107.0 mm                        |
| Color              | Lightgray ( <b>J</b> )          |
| Standards Met      | RoHS Compliant                  |
| Accessories        | Black hook: 1.0 pcs             |
|                    | Blanking: 1.0 pcs               |
|                    | Screw 3/22: 4.0 pcs             |
| Certificate number |                                 |