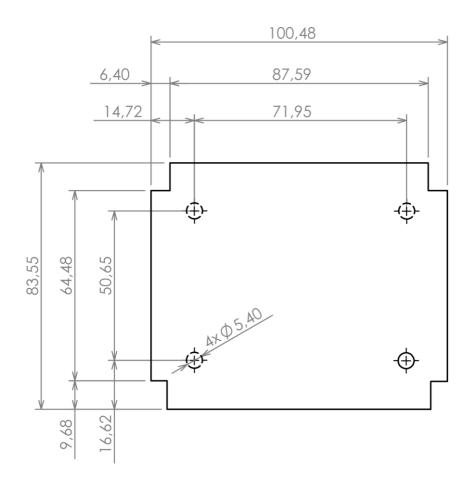

#### Max PCB size

Dashed line shows outline of the mounting boss under PCB board Recommended mounting holes diameter ø3,5mm