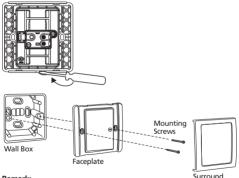

# MOUNTING INSTRUCTION

Please refer to the following diagram for proper installation of the faceplate and surround.

#### Remark:

For surround mounting, align the clip locks on the faceplate and press firmly on the surround. Complete engagement of the clip locks is indicated by a clear "click" sound.