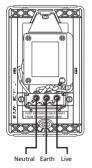

ate finishes with cross-type structural support to provide extra rigidity to flush plate.

# **SPECIFICATIONS**

Input Voltage : 240V~ 50/60Hz

Output Voltage : 115/240V~ Dimension : 147mm x 87mm x 57mm

Dimension : 147mm x 87mm x 57mm Mounting Centre : 120.6mm

Compliance : IEC 61558-1,

IEC 61558-2-5

# MOUNTING INSTRUCTION

Please refer to the following diagram for proper installation of the faceplate and surround.



#### Remark:

For surround mounting, align the clip locks on the faceplate and press firmly on the surround. Complete engagement of the clip locks is indicated by a clear "click" sound.

## **IMPORTANT NOTE**

- Please check your local wiring regulation before actual installation.
- Only suitable for chargers or electrical products not exceeding 20VA.

### WIRING DIAGRAM